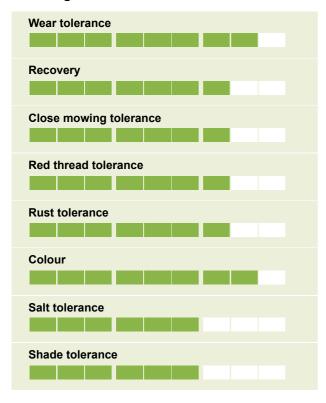

## **Ratings**

## Multiuse mixture for sports pitches and amenity areas

- Fast germination
- Rapid establishment of sward
- High disease resistance
- Good wear tolerance
- · Excellent winter and summer colour
- Contains new highly rated cultivars